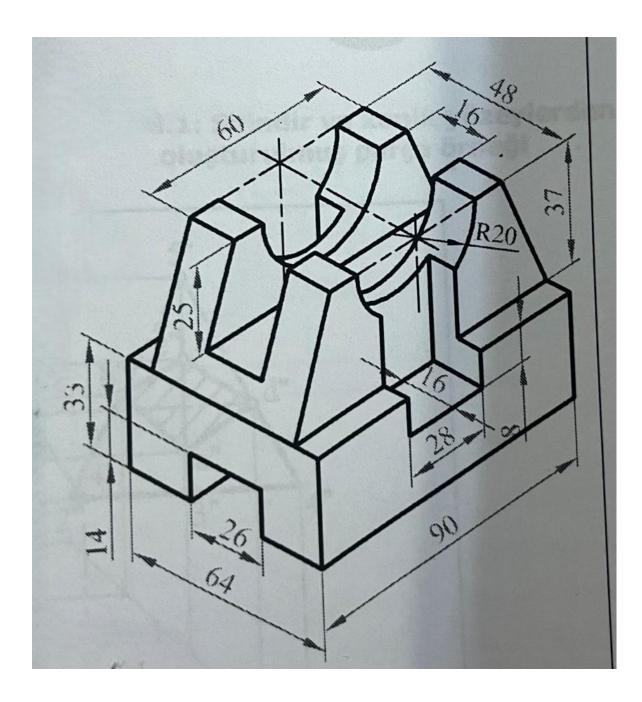

## 1) Draw the two-dimensional body shown below and make dimensioning.(30 pts)

3) Draw the isometric view of the part in which three different views of it are given in the below.(30 pts)

4) Fill the instruction giving and receiving form properly.(10pts)