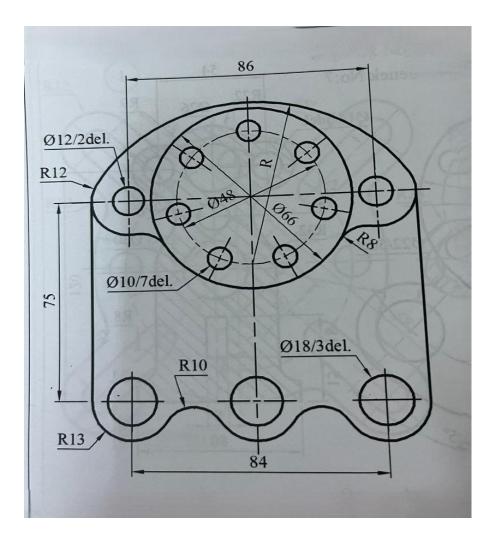

## 1) Draw the two-dimensional body shown below and make dimensioning.(30 pts)

3) Draw the isometric view of the part in which three different views of it are given in the below.(30 pts)

4) Fill the instruction giving and receiving form properly.(10pts)