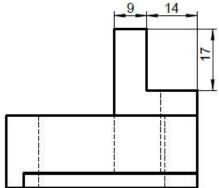

## 1) Draw the two-dimensional body shown below and make dimensioning.(30 pts)

3) Draw the isometric view of the part in which three different views of it are given in the below.(30 pts)

4) Fill the instruction giving and receiving form properly.(10pts)