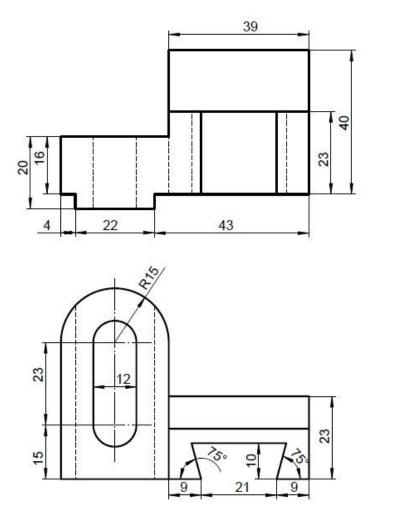

## 1) Draw the two-dimensional body shown below and make dimensioning.(30 pts)

3) Draw the isometric view of the part in which three different views of it are given in the below.(30 pts)

4) Fill the instruction giving and receiving form properly.(10pts)